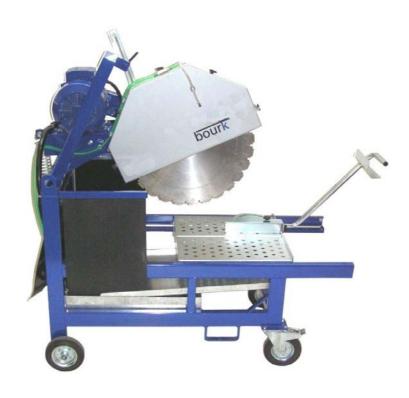

## **DB 965**

All purpose powerful saw, proven quality, solid frame, for outdoor construction, movable stainless steel water tray and roller table feed. Hooks and eye for fork lifting.

technical specifications are subject to change without prior notice of manufacturer

## **Technical specifications:**

Cutting length: 900 mm/ 35.5"
Cutting depth max..: 260 mm / 10.5"
Blade- Ø max.: 650 mm/ 25.5"
Location bore Ø: 25,4 mm/ 1"
Motor Power: 5,5 kW/

400 Volt/50 Hz

Weight: ca. 230kg/ 507 lb